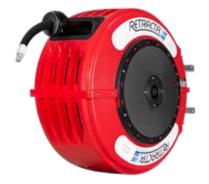

# RETRACTA R3 SERIES WEEDICIDE/PESTICIDE HOSE REELS

The R3 Series are industrial strength poly hose reels, built here in Australia. Manufactured in high impact polypropylene, our legendary R3 hose reel is renowned for unmatched performance, reliability and durability. The Weedicide/Pesticide reel is supplied with a 16m chemical resistant PVC hose designed specifically to handle, transfer and dispense weedicide, pesticide chemicals.

Chemical resistant PVC hose

ProGlide high wear resistant mouth

180° Galvanised steel swivel mounting bracket

UV Stabilised & impact resistant poly case

## **TECHNICAL SPECIFICATIONS**

| Case Colour      | Red                    |
|------------------|------------------------|
| Part Number      | WD316R-01              |
|                  |                        |
| Hose Size (ID)   | 10mm (3/8")            |
| Hose Length      | 16m                    |
| Hose Colour      | Black <b>O</b>         |
| Reel Inlet       | 3/8" BSPT (F)          |
| Hose Outlet      | 1/4" BSP (M)           |
| Hose Material    | Chemical Resistant PVC |
| Working Pressure | 250 psi                |
| Max Temperature  | 60°C                   |