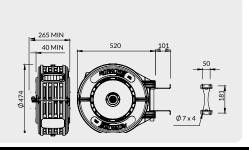

## **TECHNICAL SPECIFICATIONS**

| Case Colour      | Red                    |
|------------------|------------------------|
| Part Number      | WD316R-01              |
|                  |                        |
| Hose Size (ID)   | 10mm (3/8")            |
| Hose Length      | 16m                    |
| Hose Colour      | Black <b>O</b>         |
| Reel Inlet       | 3/8" BSPT (F)          |
| Hose Outlet      | 1/4" BSP (M)           |
| Hose Material    | Chemical Resistant PVC |
| Working Pressure | 250 psi                |
| Max Temperature  | 60°C                   |